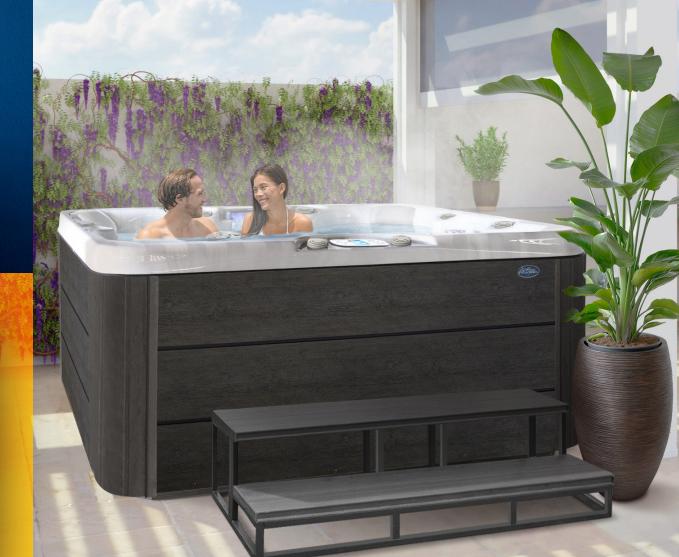

## EC-739B TROPICAL<sup>™</sup>

7ft bench | 39 jets | 6 seat

The EC-739B offers a spacious, open-seating design with upgraded jets, premium valves, and an advanced filtration system. Crafted for comfort and performance, it's the perfect spa for a sleek and relaxing escape.

#### **STANDARD FEATURES**

- Dimensions: 84" x 84" x 401/2"
- Deluxe Acrylic Colors
- 2 x 6.0 BHP Eliminator High Performance Pump
- Operating Voltage 240v

- Y-Pillows (4)
- Orion Air Venturi Valves
- Molded LED Filter Lid
  - 75 Sq. Ft. Ultrawier Filter System
- Thermo-Shield<sup>™</sup> Side Panel and Thermo-Layer Floor
- WhisperHot<sup>™</sup> 5.5kW Titanium Heater
- Pressure Treated Cabinet Frame
- Cal Edge II<sup>™</sup> Horizontal Cabinets (Smoke, Mist, Taupe)

• 4" to 2.5" Cal Armor Spa Cover (Dark Brown, Grey, Black)

- 39 Vector X Jets
- Dome Jet w/ Valve
- LED Waterfall

Perimeter LED Spa Lighting

TP700 Control Panel

Pure Silk Ozone w/ Mazzei Injector and Mixing Chamber