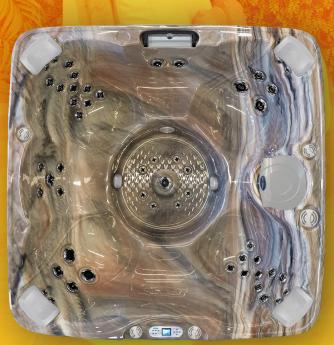

## EC-739B TROPICAL<sup>™</sup>

7ft bench | 39 jets | 6 seat

The EC-739B offers a spacious, open-seating design with upgraded jets, premium valves, and an advanced filtration system. Crafted for comfort and performance, it's the perfect spa for a sleek and relaxing escape.

#### **STANDARD FEATURES**

- Dimensions: 84" x 84" x 401/2"
- Deluxe Acrylic Colors
- 2 x 6.0 BHP Eliminator High Performance Pump
- Operating Voltage 240v

- Y-Pillows (4)
- Orion Air Venturi Valves
- Molded LED Filter Lid
  - 75 Sq. Ft. Ultrawier Filter System
- Thermo-Shield<sup>™</sup> Side Panel and Thermo-Layer Floor
- WhisperHot<sup>™</sup> 5.5kW Titanium Heater
- Pressure Treated Cabinet Frame
- Cal Edge II<sup>™</sup> Horizontal Cabinets (Smoke, Mist, Taupe)

• 4" to 2.5" Cal Armor Spa Cover (Dark Brown, Grey, Black)

- 39 Vector X Jets
- Dome Jet w/ Valve
- LED Waterfall

Perimeter LED Spa Lighting

TP700 Control Panel

Pure Silk Ozone w/ Mazzei Injector and Mixing Chamber